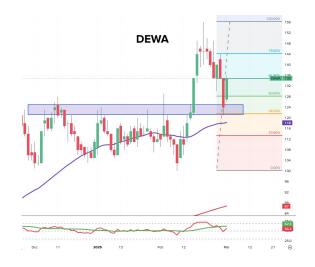

#### Sectors

| Energy                                       |        |        | 2465.23              | 59.24  | 2.46%  |
|----------------------------------------------|--------|--------|----------------------|--------|--------|
| Industrial                                   |        |        | 947.78               | 24.95  | 2.70%  |
| Basic Material                               |        |        | 1096.13              | 43.41  | 4.12%  |
| Consumer Non-Cyclical                        |        |        | 655.44               | 18.58  | 2.92%  |
| Consumer Cyclical                            |        |        | 779.86               | 9.77   | 1.27%  |
| Healthcare                                   |        |        | 1320.07              | -0.19  | -0.01% |
| Finance                                      |        |        | 1334.10              | 44.58  | 3.46%  |
| Property                                     |        |        | 718.70               | 18.34  | 2.62%  |
| Technology                                   |        |        | 6348.83              | 108.26 | 1.73%  |
| Infrastructure                               |        |        | 1290.79              | 41.84  | 3.35%  |
| Transportation & Logistic Indonesia Macroeco | nomic  | Data   | 1178.00              | 19.75  | 1.71%  |
| Monthly Indicators                           | Last   | Prev.  | Quarterly Indicators | Last   | Prev.  |
| BI 7 Day Rev Repo Rate                       | 5.75%  | 5.75%  | Real GDP             | 5.02%  | 4.95%  |
| FX Reserve (USD bn)                          | 156.08 | 155.70 | Current Acc (USD bn) | -2.15  | -3.02  |