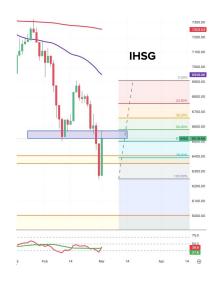

     The euro rebounded on Monday as hopes for a Ukraine peace deal improved, and interest rate differentials moved against the dollar ahead of a possibly pivotal steer on U.S. economic growth in the February payrolls report late in the week. European Commission President Ursula von der Leyen will inform member states on Tuesday about plans to strengthen the European defense industry and the EU's military capabilities, she said on Monday. Meanwhile, the parties in talks to form Germany's new government are considering quickly setting up two special funds potentially worth hundreds of billions of euros, one for defense and a second for infrastructure, three people with knowledge of the matter told Reuters.
- ASIA: Asia-Pacific markets were set to fall Tuesday, tracking Wall Street declines overnight after U.S. President Donald Trump made it clear that tariffs on Mexico and Canada would go into effect as planned. Japan's benchmark Nikkei 225 was set to open lower, with the futures contract in Chicago at 37,345 while its counterpart in Osaka last traded at 37,300, against the index's last close of 37,785.47. Japan's employment rate for January came in at 2.5% slightly higher than Reuters' estimates of 2.4%. Futures for Hong Kong's Hang Seng index stood at 22,910 pointing to a weaker open compared to the HSI's close of 23,006.27. Investors will be keeping a watch on Chinese stocks ahead of the country's annual parliamentary gathering, known as the "Two Sessions," which will kick off later in the day. Australia's S&P/ASX 200 started the day 0.92% lower. South Korea's retail sales for January fell 0.6% from the previous month.
  - Against the Japanese yen , the dollar weakened 0.26% to 150.23.
- COMMODITIES: OIL prices fell more than 1% on reports OPEC+ will proceed with a planned oil output increase in April and on worries what U.S. tariffs would do to global economic growth and oil demand. The Organization of the Petroleum Exporting Countries and its allies like Russia, known as OPEC+, has decided to proceed with a planned April oil output increase, three sources from the producer group told Reuters on Monday. OPEC+ has been cutting output by 5.85 million barrels per day (bdy), equal to about 5.7% of global supply, agreed in a series of steps since 2022 to support the market. Brent futures fell \$1.19, or 1.63%, to close at \$71.62 a barrel, while U.S. West Texas Intermediate (WTI) crude lost \$1.39, or 1.99%, to SOLD prices rose over 1% on Monday after a slump to a three-week low in the previous session, driven by a weaker dollar and safe-haven buying in response to concerns over U.S. President Donald Trump's tariff policies. Spot gold gained 1.2% to \$2,893.44 an ounce. U.S. gold futures rose 1.95% to \$2,904.10.
- ICI rebounded after reaching a solid support at 6268. The index now nears its resistance at 6519. NHKSI anticipates JCI to be at a sideways trend below 6500 as a solid resistance and 6000 as the next base support after breaking out of its previous solid support at 6393. On Friday, the regular market suffered another Net Foreign Sell of IDR 2.91 tn in the regular market. As USD/IDR is set to be hovering around IDR 16,600-16,300 for the medium term, we view this to be a stable footing for Indonesia's currency currently eventhough it indicates currency weakness amongst regional peers.