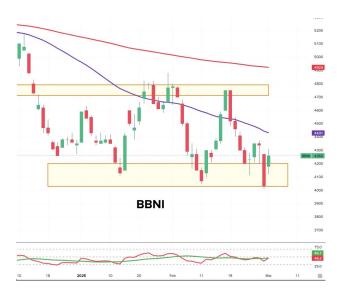

Up 420 Down 130 Unchanged 2

| Most A   | ctive Sto | cks    | (IDR br |
|----------|-----------|--------|---------|
| by Value |           |        |         |
| Stocks   | Val.      | Stocks | Val.    |
| BBRI     | 2,685.0   | TLKM   | 428.9   |
| BBCA     | 1,691.9   | ASII   | 303.3   |
| BMRI     | 1,250.1   | GOTO   | 297.8   |
| BBNI     | 661.3     | INKP   | 259.4   |
| UNVR     | 559.9     | MDKA   | 228.9   |

| Foreign Tra    | nsactio | n        | (IDR bn) |
|----------------|---------|----------|----------|
| Buy            |         |          | 7.574    |
| Sell           |         |          | 7.712    |
| Net Buy (Sell) |         |          | (138)    |
| Top Buy        | NB Val. | Top Sell | NS Val.  |
| BBCA           | 129.1   | BBNI     | 128.3    |
| ASII           | 86.6    | BRIS     | 76.9     |
| BBRI           | 56.4    | TLKM     | 70.8     |
| JPFA           | 48.5    | INKP     | 61.9     |
| TPIA           | 43.8    | BMRI     | 59.8     |