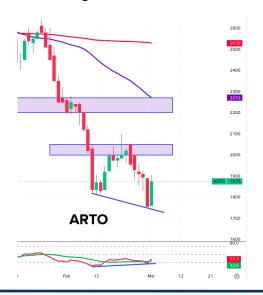

Up 420 Down 130 Unchanged 2

| Most A   | ctive Sto | cks    | (IDR br |
|----------|-----------|--------|---------|
| by Value |           |        |         |
| Stocks   | Val.      | Stocks | Val.    |
| BBRI     | 2,685.0   | TLKM   | 428.9   |
| BBCA     | 1,691.9   | ASII   | 303.3   |
| BMRI     | 1,250.1   | GOTO   | 297.8   |
| BBNI     | 661.3     | INKP   | 259.4   |
| UNVR     | 559.9     | MDKA   | 228.9   |

| Foreign Tra    | nsactio | n        | (IDR bn) |
|----------------|---------|----------|----------|
| Buy            |         |          | 7.574    |
| Sell           |         |          | 7.712    |
| Net Buy (Sell) |         |          | (138)    |
| Top Buy        | NB Val. | Top Sell | NS Val.  |
| BBCA           | 129.1   | BBNI     | 128.3    |
| ASII           | 86.6    | BRIS     | 76.9     |
| BBRI           | 56.4    | TLKM     | 70.8     |
| JPFA           | 48.5    | INKP     | 61.9     |
| TPIA           | 43.8    | BMRI     | 59.8     |