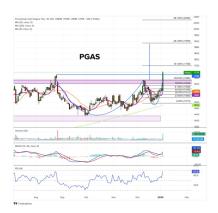

**Up 183 Down 353 Unchanged 149** 

| Most A   | tive Sto | cks    | (IDR bn |
|----------|----------|--------|---------|
| by Value |          |        |         |
| Stocks   | Val.     | Stocks | Val.    |
| GOTO     | 702.5    | PGAS   | 269.1   |
| BBRI     | 629.9    | BRMS   | 231.1   |
| BBCA     | 404.3    | BREN   | 192.2   |
| BMRI     | 389.4    | PTRO   | 152.0   |
| CUAN     | 305.3    | TLKM   | 145.5   |
|          |          |        |         |

| <b>Foreign Tra</b> | (IDR bn) |          |         |
|--------------------|----------|----------|---------|
| Buy                |          |          | 2.115   |
| Sell               |          |          | 3.039   |
| Net Buy (Sell)     |          |          | (924)   |
| Top Buy            | NB Val.  | Top Sell | NS Val. |
| PGAS               | 89.1     | BBRI     | (130.1) |
| EXCL               | 40.2     | GOTO     | (117.0) |
| AMMN               | 15.8     | BBCA     | (93.9)  |
| MAPI               | 13.3     | BMRI     | (88.9)  |
| RAJA               | 11.6     | TLKM     | (54.4)  |