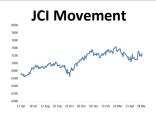

#### Today's Outlook:

- Stocks jumped on Monday, recovering from last week's losses as chipmakers jumped. The Dow Jones Industrial Average surged 188 points higher, or 0.4%. The S&P 500 climbed nearly 1%, and the Nasdaq Composite advanced 1.5%. Market sentiment on Monday was also boosted by a Washington Post report saying President-elect Donald Trump's tariff plan would be narrower than anticipated, covering only critical imports. Trump called for 'universal' tariffs as high as 10%-20% during his campaign. Ford and General Motors shares gained 1.6% and 4.1%, respectively, on optimism a more restrained tariff policy from Trump wouldn't spark a global trade war.
- MARKET SENTIMENT: December European CPI (YoY), December US ISM Non-Manufacturing PMI, December US ISM Non-Manufacturing Prices, November US JOLTS Jobs Openings
- REGIONAL MARKETS: Asia-Pacific markets mostly fell on Monday as investors assessed business activity figures from several key economies in the region. China's Catxin services purchasing managers' index rose to 52.2 in December the service sector's fastest expansion since May 2024. China's central bank said over the weekend it would implement a' moderately loose' monetary policy in 2025 as it seeks to boost growth. Separately, Hong Kong's PMI declined in December compared to the month before. India's service PMI expanded at its fastest pace in four months, with final figures for December coming in at 593 compared to 58.4 in November. PMI, however, missed the 60.5 reading expected by analysts polled by Reuters. Hong Kong's Hang Seng index fell 0.48% as of its final hour, while manland China's CSI 300 dropped 0.16% to 3,769. The CSI 300 marked its fourth straight day of losses and hit its lowest level since Sep. 27, 2024. Japan's benchmark Nikkei 225 shed 1.47% to end at 39,307.05, leading losses in Asia and dragged y consumer cyclical stocks, while the broad-based Topix fell 1.02% to 2,756.38. On the other hand, South Korre's Kospi was up 1.91% to 2,488.64, while the small-cap Kosdaq was 1.73% higher at 717.95 and hit its highest level's inice Nov. 11. Political uncertainty continues to grip the country, with the country's head of presidential security service reportedly saying over the weekend he could not comply with efforts to arrest impeached president Yoon Suk Yeol.
- FIXED INCOME & CURRENCIES: The 10-year U.S. Treasury yield moved higher on Monday ahead of a series of key jobs data set to be published throughout the week. The 10-year Treasury yield rose 3 basis points to 4.63%, while the 2-year Treasury dipped nearly 2 basis points to 4.26%. One basis point is equal to 0.01% and yields and prices move in opposite directions. The Dollar Index, which tracks the greenback against a basket of six other currencies, traded 0.6% lower to 108.120, retreating after reaching a more than two-year high last week. The US dollar retreated Monday, handing back some recent gains but remained close to a two-year high ahead of the release of key employment data later in the week and as President Donald Trump's inauguration draws nearer.
- EUROPEAN MARKET: European markets closed higher on Monday afternoon, having fallen from earlier highs after U.S. President-elect
  Donald Trump dismissed a media report that his tariff plan may not be as extreme as feared. The regional Stoxx 600 index ended up 0.94%,
  as the autos sector lost some momentum, closing 3% higher from an earlier gain of nearly 5%.
- The Euro rose 0.7% to 1.0381, helped by a modest recovery in the eurozone's services industry in December. HCOB's final composite Purchasing Managers' index for the bloc, compiled by S&P Global, rose to 49.6 in December from November's 48.3. The headline index was boosted by the bloc's dominant services sector, whose PMI bounced back above breakeven to 51.6 from November's 49.5, but was weighed down by a sharper decline in factory activity. The euror fell to its weakest level in over than two years versus the dollar last week, with traders expecting substantially more interest rate cuts from the European Central Bank in 2025, with markets pricing in at least 100 basis points of easing.
- COMMODITIES: Oil prices edged up to a 12-week high on Monday as a winter storm boosted demand for energy to heat U.S. homes and businesses, and on support from a weaker U.S. dollar and expectations of tighter sanctions on Iranian and Russian oil exports. Brent futures rose 27 cents, or 0.4%, to 576.78 a barrel by 11:33 a.m. EST (1633 GMT), while U.S. West Tess Intermediate crude rose 27 cents, or 0.4%, to 574.23. Both crude benchmarks gained for a sixth-straight day with Brent on track for its highest close since Oct. 1.1 Brent and WIT enrealined in technically overbought territory or a third day in a row on forecasts for colded weather and more heating demand in the northern hemisphere and more fiscal stimulus to revitalise China's faltering economy. With interest in energy trade growing in recent weeks, open interest in WTI futures on the New York Mercantile Exchange soared to 1.933 million contracts on Jan. 3, the most since June 2023.
- JCI: JCI corrected -1.17% on Monday. With global stock market valuations skyrocketing by 2024, it could be that many investors feel uncomfortable investing more money in stocks today. However, this was not the case for the JCI which actually corrected 2.65% last year. NHKSI RESEARCH believes that what Indonesian equity market participants may be waiting its in the possibility of a January Effect, which is a rally in stocks in the first month of the new year. Trading this week which is still full of holiday vibes may still be slow, but it could start setting the tone for the January Barometer, which (it is said) could determine the overall trend of the index a year ahead. Starting 2025, NHKSI RESEARCH is targeting a conservative year-end JCI: 7400-7500.

#### JCI Index

| January 6          | 7,080.47            |
|--------------------|---------------------|
| Chg.               | -83.96 pts (-1.17%) |
| Volume (bn shares) | 22.14               |
| Value (IDR tn)     | 8.06                |