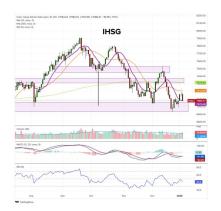

#### Today's Outlook:

- Stocks jumped on Monday, recovering from last week's losses as chipmakers jumped. The Dow Jones Industrial Average surged 188 points higher, or 0.4%. The S&P 500 climbed nearly 1%, and the Nasdaq Composite advanced 1.5%. Market sentiment on Monday was also boosted by a Washington Post report saying President-elect Donald Trump's tariff plan would be narrower than anticipated, covering only critical imports. Trump called for 'universal' tariffs as high as 10%-20% during his campaign. Ford and General Motors shares gained 1.6% and 4.1%, respectively, on optimism a more restrained tariff policy from Trump wouldn't spark a global trade war.
- MARKET SENTIMENT: December European CPI (YoY), December US ISM Non-Manufacturing PMI, December US ISM Non-Manufacturing Prices, November US JOLTS Jobs Openings
- REGIONAL MARKETS: Asia-Pacific markets mostly fell on Monday as investors assessed business activity figures from several key economies in the region. China's Catxin services purchasing managers' index rose to 52.2 in December the service sector's fastest expansion since May 2024. China's central bank said over the weekend it would implement a' moderately loose' monetary policy in 2025 as it seeks to boost growth. Separately, Hong Kong's PMI declined in December compared to the month before. India's service PMI expanded at its fastest pace in four months, with final figures for December coming in at 593 compared to 58.4 in November. PMI, however, missed the 60.5 reading expected by analysts polled by Reuters. Hong Kong's Hang Seng index fell 0.48% as of its final hour, while manland China's CSI 300 dropped 0.16% to 3,769. The CSI 300 marked its fourth straight day of losses and hit its lowest level since Sep. 27, 2024. Japan's benchmark Nikkei 225 shed 1.47% to end at 39,307.05, leading losses in Asia and dragged y consumer cyclical stocks, while the broad-based Topix fell 1.02% to 2,756.38. On the other hand, South Korre's Kospi was up 1.91% to 2,488.64, while the small-cap Kosdaq was 1.73% higher at 717.95 and hit its highest level's inice Nov. 11. Political uncertainty continues to grip the country, with the country's head of presidential security service reportedly saying over the weekend he could not comply with efforts to arrest impeached president Yoon Suk Yeol.
- FIXED INCOME & CURRENCIES: The 10-year U.S. Treasury yield moved higher on Monday ahead of a series of key jobs data set to be published throughout the week. The 10-year Treasury yield rose 3 basis points to 4.63%, while the 2-year Treasury dipped nearly 2 basis points to 4.26%. One basis point is equal to 0.01% and yields and prices move in opposite directions. The Dollar Index, which tracks the greenback against a basket of six other currencies, traded 0.6% lower to 108.120, retreating after reaching a more than two-year high last week. The US dollar retreated Monday, handing back some recent gains but remained close to a two-year high ahead of the release of key employment data later in the week and as President Donald Trump's inauguration draws nearer.
- EUROPEAN MARKET: European markets closed higher on Monday afternoon, having fallen from earlier highs after U.S. President-elect
  Donald Trump dismissed a media report that his tariff plan may not be as extreme as feared. The regional Stoxx 600 index ended up 0.94%,
  as the autos sector lost some momentum, closing 3% higher from an earlier gain of nearly 5%.
- The Euro rose 0.7% to 1.0381, helped by a modest recovery in the eurozone's services industry in December. HCOB's final composite Purchasing Managers' index for the bloc, compiled by S&P Global, rose to 49.6 in December from November's 48.3. The headline index was boosted by the bloc's dominant services sector, whose PMI bounced back above breakeven to 51.6 from November's 49.5, but was weighed down by a sharper decline in factory activity. The euror fell to its weakest level in over than two years versus the dollar last week, with traders expecting substantially more interest rate cuts from the European Central Bank in 2025, with markets pricing in at least 100 basis points of easing.
- COMMODITIES: Oil prices edged up to a 12-week high on Monday as a winter storm boosted demand for energy to heat U.S. homes and businesses, and on support from a weaker U.S. dollar and expectations of tighter sanctions on Iranian and Russian oil exports. Brent futures rose 27 cents, or 0.4%, to 576.78 a barrel by 11:33 a.m. EST (1633 GMT), while U.S. West Tess Intermediate crude rose 27 cents, or 0.4%, to 574.23. Both crude benchmarks gained for a sixth-straight day with Brent on track for its highest close since Oct. 1.1 Brent and WIT enrealined in technically overbought territory or a third day in a row on forecasts for colded weather and more heating demand in the northern hemisphere and more fiscal stimulus to revitalise China's faltering economy. With interest in energy trade growing in recent weeks, open interest in WTI futures on the New York Mercantile Exchange soared to 1.933 million contracts on Jan. 3, the most since June 2023.
- JCI: JCI corrected -1.17% on Monday. With global stock market valuations skyrocketing by 2024, it could be that many investors feel uncomfortable investing more money in stocks today. However, this was not the case for the JCI which actually corrected 2.65% last year. NHKSI RESEARCH believes that what Indonesian equity market participants may be waiting its in the possibility of a January Effect, which is a rally in stocks in the first month of the new year. Trading this week which is still full of holiday vibes may still be slow, but it could start setting the tone for the January Barometer, which (it is said) could determine the overall trend of the index a year ahead. Starting 2025, NHKSI RESEARCH is targeting a conservative year-end JCI: 7400-7500.

#### JCI Index

| January 6          | 7,080.47            |
|--------------------|---------------------|
| Chg.               | -83.96 pts (-1.17%) |
| Volume (bn shares) | 22.14               |
| Value (IDR tn)     | 8.06                |