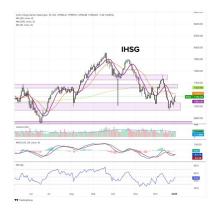

## Today's Outlook:

- Stocks closed higher Friday as Wall Street recovered following a shaky start to the new year. The S&P 500 closed up 73.92 points, or 1.26%, at 5,942.47, and the Dow Jones Industrial Average advanced 339.86 points, or 0.8%, to end the day at 42,732.13. The Nasdaq Composite gained 340.88 points, or 1.77%, to close at 19,621.68. Friday's rally snapped a five-day losing streak for the Nasdaq and the S&P 500, but it was not enough to make the major averages winners on the week. The S&P 500 finished the week down 0.48%, while the Dow lost 0.60%. The Nasdaq Composite lost 0.51%. That weakness for stocks also means the "Santa Claus" rally, in which stocks gain in the final five trading days of one year and the first two of the next, failed to marrialize. The market cooled in the final weeks of 2024, but the averages are still not too far from record highs after a strong year for Wall Street.
- MARKET SENTIMENT: German December CPI, US December S&P Global Services PMI
- REGIONAL MARKETS: Asia-Pacific markets mostly climbed Monday, with investors awaiting business activity figures from several key economies in the region. China's Caixin services purchasing managers' index from S&P Global is due later in the day. Market reaction in China will also be in focus after the country's central bank said over the weekend it would implement a "moderately loose" monetary policy in 2025. December PMI figures for India and Hong Kong will also be released Monday. Japan's benchmark Nikkei 225 fell marginally, while the broad-based Topix fell 0.2%. South Korea's Kospi was up 0.3%, while the small-cap Kosday was 0.5% higher. Political uncertainty continues to grip the country, with the country's head of presidential security service reportedly saying over the weekend he could not comply with efforts to arrest impeached president yoo Nix Yeol. A bid to arrest Yoon on grounds of insurrection last Friday failed after investigators were locked in a stand-off with presidential security officials.
- FIXED INCOME & CURRENCIES: U.S. Treasury yields moved higher on Friday as investors considered the economic outlook for the new year amid a quiet trading week. The 10-year Treasury yield rose by more than 2 basis points to 4.6%, while the 2-year Treasury gained 3 basis points to trade at 4.281%. Both yields were still down for the week. Yields and prices move in opposite directions and one basis point is equal to 0.01%. The US dollar slipped back Friday, but remained on track for a strong weekly performance, boosted by expectations of a US economic outperformance and thus fewer Federal Reserve rate cuts this year. The Dollar Index, which tracks the greenback against a basket of six other currencies, was last down 0.3% lower to 108.900, retreating after reaching a more than two-year high on Thursday.
- EUROPEAN MARKET: European markets closed lower on Friday after a rocky start to 2025 for stocks around the world. The Stoxx 600 index closed 0.49% lower, losing most of Thursday's gains as sectors pulled back. Autos stocks were among the worst performers, down 1.79%, while travel and leisure stocks shed 1.62%. One of the few sectors to rise was financial services, with stocks last seen 0.4% higher
- The Euro edged 0.4% higher to 0.0042, rebounding somewhat after having tumbled almost 1% in the previous session to a more than two-year low. The single currency was helped by the number of people out of work in Germany rising less than expected in December, according to data released Friday. However, the euro was still headed for a weekly decline of around 1.5%, its worst since November after data released earlier Thursday showed that manufacturing activity in the eurozone declined at a faster rate at the end of 2024. Traders expected more interest rate cuts from the European Central Bank in 2025, with markets pricing in at least 100 basis points of easing.
- COMMODITIES: Oil prices rose on Friday, heading for a second consecutive weekly gain as optimism around China's economic growth lifted market sentiment. The Brent Oil Futures were last up 0.8% to \$76.6 a barrel, and Crude Oil WTT Futures expiring in February was up 1.1% to \$73.3 a barrel. Oil had gained sharply in the previous session after data showed growth in Chinese factory activity. Both contracts were on course for second consecutive weekly gains, with WTI 1.3% and Brent 0.9% higher. China's factory activity grew in December, a Caixin/S&R Global survey showed on Thursday, but at a slower pace than expected. An official survey released on Tuesday also showed that China's manufacturing activity barely grew in December. However, services and construction fared better, with the data suggesting that policy stimulus is trickling into some sectors. Beijing has signaled looser monetary policy for 2025 and has doled out a raft of major stimulus measures since late September, in order to boost its sluggish economy. China's central bank has indicated that it plans to lower interest rates from the current 1.5% "at an appropriate time" in 2025, the Financial Times reported on Friday.
- JCI: JCI was stable at +0.02% on Friday. With global stock market valuations skyrocketing by 2024, it could be that many investors feel uncomfortable investing more money in stocks today. However, this was not the case for the JCI which actually corrected 2.65% last year. NHKSI RESEARCH believes that what Indonesian equity market participants may be waiting for is the possibility of a January Effect, which is a rally in stocks in the first month of the new year. Trading this week which is still full of holiday vibes may still be slow, but it could start setting the tone for the January Barometer, which (it is said) could be remained the overall trend of the index a year ahead. Starting 2025, NHKSI RESEARCH is targeting a conservative year-end JCI: 7400-7500...

## JCI Index

| January 3          | 7,164.43           |
|--------------------|--------------------|
| Chg.               | +1.22 pts (+0.02%) |
| Volume (bn shares) | 19.38              |
| Value (IDR tn)     | 7.80               |