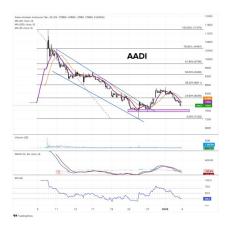

Up 254 Down 336 Unchanged 206

| Most Ad  | tive Sto | cks    | (IDR bn |
|----------|----------|--------|---------|
| by Value |          |        |         |
| Stocks   | Val.     | Stocks | Val.    |
| BBRI     | 564.6    | BBNI   | 350.4   |
| GOTO     | 524.6    | BMRI   | 337.1   |
| BRMS     | 498.6    | ADRO   | 191.4   |
| BBCA     | 413.3    | RAJA   | 183.3   |
| PTRO     | 366.7    | AADI   | 181.2   |