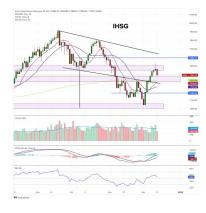

Was down 0.5% at IDR2,044.04 per bulke; 0.5. gold induces sited 0.5% to IDR2,001.00.
JCI continued its correction 82.09 bps (-1.39%) after reaching a peak last Thursday forming the inverted hammer candle. Foreign funds were still consistently selling net sales worth IDR 1.63 trillion yesterday, while their YTD position was also Net Selling IDR 24.69 trillion (RG MARKET).Investors/traders are advised to WAIT AND SEE for stocks that have been in a strong uptrend rally last week. RUPIAH exchange rate is entrenched at IDR 15,900-16,000/USD, there are hopes of "strengthening" Rupiah towards 15,600 - 15,500 at the end of this year based on the plan to cut FFR at the FOMC MEETING on 17-18 December.

## Daily | December 18, 2024

| JCI Index          |                      |
|--------------------|----------------------|
| December 17        | 7,157.73             |
| Chg.               | -100.90 pts (-1.39%) |
| Volume (bn shares) | 18.58                |
| Value (IDR tn)     | 11.80                |
| Up 137 Down 393 l  | Jnchanged 156        |