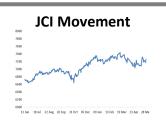

Was down 0.5% at IDR2,044.04 per bulke; 0.5. gold induces sited 0.5% to IDR2,001.00.
JCI continued its correction 82.09 bps (-1.39%) after reaching a peak last Thursday forming the inverted hammer candle. Foreign funds were still consistently selling net sales worth IDR 1.63 trillion yesterday, while their YTD position was also Net Selling IDR 24.69 trillion (RG MARKET).Investors/traders are advised to WAIT AND SEE for stocks that have been in a strong uptrend rally last week. RUPIAH exchange rate is entrenched at IDR 15,900-16,000/USD, there are hopes of "strengthening" Rupiah towards 15,600 - 15,500 at the end of this year based on the plan to cut FFR at the FOMC MEETING on 17-18 December.

## Daily | December 18, 2024

| JCI Index          |                      |
|--------------------|----------------------|
| December 17        | 7,157.73             |
| Chg.               | -100.90 pts (-1.39%) |
| Volume (bn shares) | 18.58                |
| Value (IDR tn)     | 11.80                |
| Up 137 Down 393 l  | Jnchanged 156        |