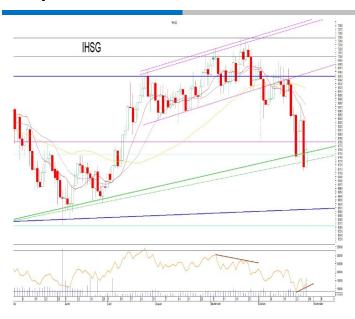

#### **Today's Outlook:**

- On Friday (27/10/23) trading, the Dow Jones Industrial Average fell 1% and the Nasdaq rose 0.4%. While the S&P 500 fell 0.4%. Amazon rose more than 6% after the tech giant reported third-quarter results that topped Wall Street estimates. Intel Corporation, meanwhile, jumped more than 9% as the chipmaker's blowout Q3 earnings and lift on earnings guidance drew praise from Wall Street.
- The core price consumer expenditure index, a measure of inflation closely watched by the Fed, slowed to 3.7% in the 12 months through September, as expected, from a 3.9% pace the prior month. While ongoing signs of the slowing inflation will provide the Fed with further evidence that its restrictive monetary policy measures are having the desired impact, the stronger-than-expected pace of consumer spending seen last month could muddy the Fed's thinking on policy.
- At a speech at Economic Club of New York luncheon on Oct. 19, Powell
  warned that above-trend economic growth could "put the progress of
  inflation at risk and justify further tightening of monetary policy," the Fed
  chief said.
- NHKSI RESEARCH considers last week's JCI Closing position which rebounded right at an important medium-term support as an attempt to reduce further decline even though its status is still relatively speculative. Investors/traders are advised not to buy too much, although the current position must be recognized as attractive for bottom fishing.