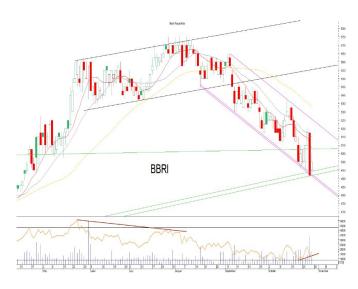

Up 267 Down 231 Unchanged 194

| Most Ac  | (IDR bn |        |       |
|----------|---------|--------|-------|
| by Value |         |        |       |
| Stocks   | Val.    | Stocks | Val.  |
| BBRI     | 648.3   | BREN   | 305.0 |
| BMRI     | 517.7   | GOTO   | 237.1 |
| BBCA     | 458.0   | ASII   | 203.2 |
| TLKM     | 347.6   | BBNI   | 191.3 |
| AMMN     | 329.2   | CASA   | 190.9 |

| Foreign Tra    | (IDR bn) |          |         |
|----------------|----------|----------|---------|
| Buy            |          |          | 2,592   |
| Sell           |          |          | 3,132   |
| Net Buy (Sell) |          |          | (541)   |
| Top Buy        | NB Val.  | Top Sell | NS Val. |
| BBRI           | 147.7    | BMRI     | 250.4   |
| AMMN           | 108.1    | BBCA     | 226.2   |
| MDKA           | 56.1     | TLKM     | 84.5    |
| FILM           | 30.1     | GOTO     | 48.6    |
| INKP           | 23.9     | BBNI     | 32.8    |