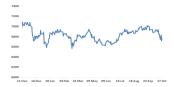

#### JCI Movement

#### JCI Index

| October 27         | 6,758.79           |
|--------------------|--------------------|
| Chg.               | 44.27 pts (+0.66%) |
| Volume (bn shares) | 18.39              |
| Value (IDR tn)     | 8.48               |