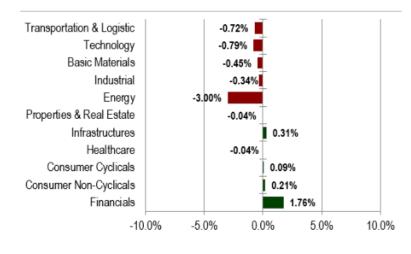

### **JCI Sector Movement**

Source: Bloomberg, NHKSI Research

Foreign Net Flow - Last 10 Days

Source: Bloomberg, NHKSI Research