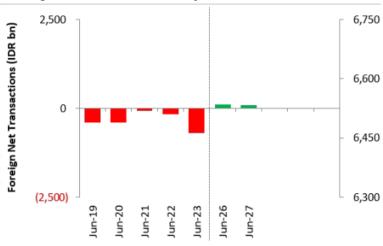

### **JCI Sector Movement**

Source: Bloomberg, NHKSI Research

Foreign Net Flow - Last 10 Days

Source: Bloomberg, NHKSI Research

JCI Index : 6,661.88 (0.3%)

Foreign Flow: Net Buy of IDR 192 Billion (Vs. last week's net sell of IDR 1.7 Trillion)

USD/IDR : 14,993 (-0.01%)