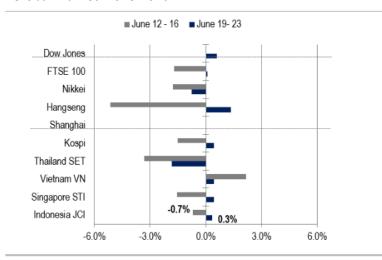

## **Last Week's JCI Movement**

### **Global Market Movement**

Source: Bloomberg, NHKSI Research

JCI Index : 6,661.88 (0.3%)

Foreign Flow: Net Buy of IDR 192 Billion (Vs. last week's net sell of IDR 1.7 Trillion)

USD/IDR : 14,993 (-0.01%)