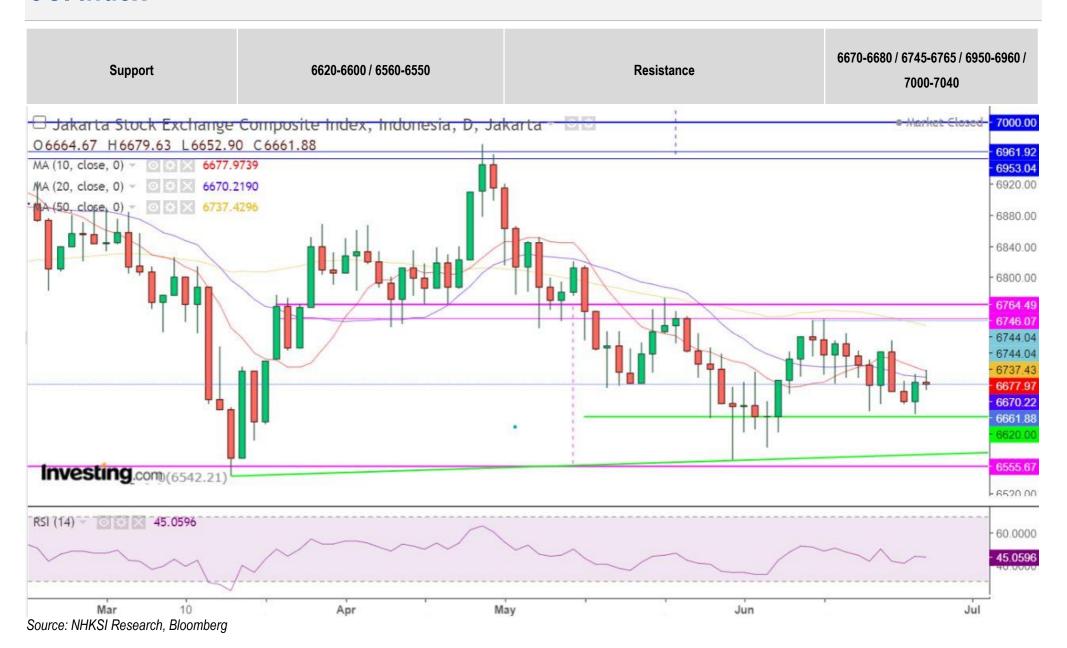

|  |
| BBCA            | 48,689              | PGAS             | 28,642               |  |  |

Source: Bloomberg, NHKSI Research



## **Stocks Recommendation**



Source: Bloomberg, NHKSI Research

| Stocks | TP                                              | SL   |
|--------|-------------------------------------------------|------|
| JPFA   | 1385-1395 / 1420 /<br>1500-1530                 | 1250 |
| EMTK   | 775-790 / 800-810<br>/ 840                      | 670  |
| PGAS   | 1360-1375 / 1400 /<br>1450-1475 / 1520-<br>1560 | 1280 |
| SMGR   | 6475-6550 / 6800 /<br>7000-7100                 | 5950 |
| BBTN   | 1390-1400 / 1415-<br>1430                       | 1290 |
| SRTG   | 1745 / 1780-1800 /<br>1900 / 2000               | 1630 |

Source: Bloomberg, NHKSI Research



## **JCI Index**





# **Economic Calendar**

| Date      | Country                    | Hour<br>Jakarta | Event                           | Period | Consensus | Previous |
|-----------|----------------------------|-----------------|---------------------------------|--------|-----------|----------|
| Monday    | US                         | 20:45           | S&P Global US Manufacturing PMI | Jun F  | _         | 46.3     |
| 3 – July  | US 21:00 ISM Manufacturing |                 | ISM Manufacturing               | Jun    | 47.1      | 46.9     |
|           | СН                         | 08:45           | Caixin China PMI Mfg            | Jun    | 50.0      | 50.9     |
|           | ID                         | 07:30           | S&P Global Indonesia PMI Mfg    | Jun    | _         | 50.3     |
|