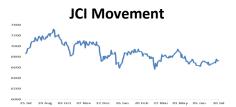

Bank Indonesia (BI) noted that consumer confidence in economic conditions has decreased slightly, reflected in the June Consumer Confidence Index (CCI) at 127.1, down slightly from 128.3 in May. BI believes that the reading is still maintained in the strong zone, supported by consumer optimism that the Current Economic Conditions Index (CCI) and Consumer Expectations Index (CEC) remain solid. The JCI successfully closed in the positive zone of 6731.04 (plus 14.58 points / +0.22%) supported by Foreign Net Buy of IDR169.66 billion. Technically, JCI again secured a position above MA50 Support (6728) thus has the potential to continue the upward swing to try the crucial Resistance of 6765. NHKSI RESEARCH suggests to prepare for Average Up whenever a valid break out occurs.

## **JCI Index**

| July 10            | 6,731.04           |
|--------------------|--------------------|
| Chg.               | 14.58 pts (+0.22%) |
| Volume (bn shares) | 23.82              |
| Value (IDR tn)     | 7.07               |