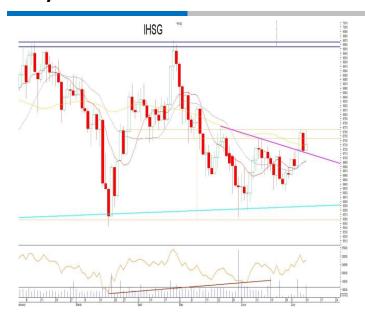

Bank Indonesia (BI) noted that consumer confidence in economic conditions has decreased slightly, reflected in the June Consumer Confidence Index (CCI) at 127.1, down slightly from 128.3 in May. BI believes that the reading is still maintained in the strong zone, supported by consumer optimism that the Current Economic Conditions Index (CCI) and Consumer Expectations Index (CEC) remain solid. The JCI successfully closed in the positive zone of 6731.04 (plus 14.58 points / +0.22%) supported by Foreign Net Buy of IDR169.66 billion. Technically, JCI again secured a position above MA50 Support (6728) thus has the potential to continue the upward swing to try the crucial Resistance of 6765. NHKSI RESEARCH suggests to prepare for Average Up whenever a valid break out occurs.