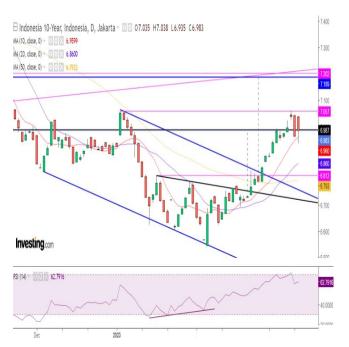

# **Indonesia 10 Years Treasury**

**ID10YT** Yield is testing MA10 / 6.96% Support although currently it appears that the Uptrend is still relatively under control. ADVISE: set your Trailing Stop; Average Up if it breaks the previous High level of 7.057%.