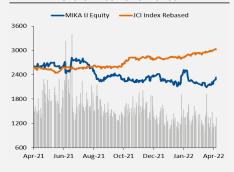

### **Share Price Performance**

|           | YTD   | 1M   | 3M    | 12M    |
|-----------|-------|------|-------|--------|
| Abs. Ret. | 4.0%  | 8.4% | 2.6%  | -8.6%  |
| Rel. Ret. | -2.6% | 4.9% | -4.1% | -27.0% |