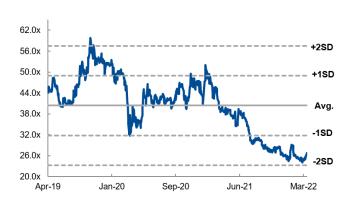

### Recommend Buy with TP of IDR2,700

 We recommend Buy for MIKA with a target price of IDR2,700/share. This TP implies P/E 31.8x or -1 STD with a potential upside of 15.9%. Meanwhile, revenue and net profit for 2022F is projected to be at IDR4.4 trillion and IDR1.3 trillion.

### Forward P/E Band (Last 3 Years)

Source: Company Data, NHKSI Research