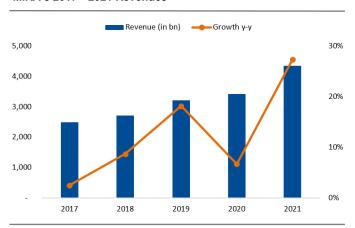

### 12M21 Performance Grows

- MIKA booked a 4Q21 revenue of IDR946 billion or down 6.9% from the previous quarter (vs 3Q21: IDR1.0 trillion). However, cumulatively, MIKA still successfully recorded a revenue increase by 27.3% YoY to IDR4.3 trillion.
- The lower revenue decline in 4Q21 happened due to declining Covid-19 cases and patients.
   This is reflected in the inpatient and number of operational beds for Covid-19 patients which fell by 93.1% and 70.0% from the previous quarter.
- The total volume of patient grew 10.2% in 12M21 to 2,478 thousands (vs 12M20: 2,248 thousands), with Bed Occupancy Ratio (BOR) of 57.3% (vs 12M20: 53.1%), while Average Length of Stay (ALoS) was at 3.4 days (vs 12M20: 3.1 days).
- The Inpatient segment contributed the largest to 12M21 revenue, and jumped 26.5% YoY to IDR2.8 trillion (vs 12M20: IDR2.2 trillion). Meanwhile, revenue from Outpatient also rose 28.9% to IDR1.5 trillion (vs 12M20: IDR 1.2 trillion).
- Cumulatively, gross profit, operational profit, as well as net profit in 12M21 still performed well
  with each growing to IDR2.3 trillion, IDR1.7 trillion, and IDR1.2 trillion (vs 12M20: IDR1.7
  trillion, IDR1.1 trillion, and IDR842 billion).
- This is also reflected in MIKA's profitability ratio for 12M21 where GPM, EBIT Margin, and NPM recorded at 52.0%, 38.3%, and 28.2% (vs 12M20: 49.5%, 32.8%, dan 24.6%) respectively.

### MIKA's 2017—2021 Revenues

Source: Company Data, NHKSI Research