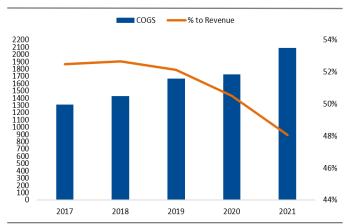

|
|                        |              |

# Healthcare Equipment & Providers

| Bloomberg | MIKA IJ |
|-----------|---------|
| Reuters   | MIKA.JK |

### **Share Price Performance**



|           | YTD   | 1M   | 3M    | 12M    |
|-----------|-------|------|-------|--------|
| Abs. Ret. | 4.0%  | 8.4% | 2.6%  | -8.6%  |
| Rel. Ret. | -2.6% | 4.9% | -4.1% | -27.0% |

### Cindy Alicia Ramadhania

(021) 5088 9129

cindy.alicia@nhsec.co.id

## **Performance Highlights**

### MIKA's 2017—2021 Revenues



Source: Company Data, NHKSI Research

### **MIKA's Margin Ratios**



Source: Company Data, NHKSI Research

### Forward P/E Band (Last 3 Years)



Source: Company Data, NHKSI Research

### MIKA's Revenue Segments



Source: Company Data, NHKSI Research

### MIKA's COGS to Revenue



Source: Company Data, NHKSI Research

### **Dynamic Forward P/E Band** (Last 3 Years)



Source: Company Data, NHKSI Research



# **Summary of Financials**

| INCOME CTATEMENT |                                                                                                                                                                |