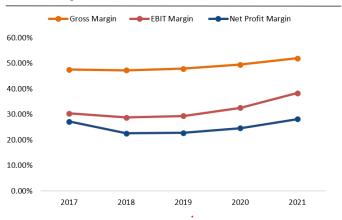

### 12M21 Performance Grows

- MIKA booked a 4Q21 revenue of IDR946 billion or down 6.9% from the previous quarter (vs 3Q21: IDR1.0 trillion). However, cumulatively, MIKA still successfully recorded a revenue increase by 27.3% YoY to IDR4.3 trillion.
- The lower revenue decline in 4Q21 happened due to declining Covid-19 cases and patients.
   This is reflected in the inpatient and number of operational beds for Covid-19 patients which fell by 93.1% and 70.0% from the previous quarter.
- The total volume of patient grew 10.2% in 12M21 to 2,478 thousands (vs 12M20: 2,248 thousands), with Bed Occupancy Ratio (BOR) of 57.3% (vs 12M20: 53.1%), while Average Length of Stay (ALoS) was at 3.4 days (vs 12M20: 3.1 days).
- The Inpatient segment contributed the largest to 12M21 revenue, and jumped 26.5% YoY to IDR2.8 trillion (vs 12M20: IDR2.2 trillion). Meanwhile, revenue from Outpatient also rose 28.9% to IDR1.5 trillion (vs 12M20: IDR 1.2 trillion).
- Cumulatively, gross profit, operational profit, as well as net profit in 12M21 still performed well
  with each growing to IDR2.3 trillion, IDR1.7 trillion, and IDR1.2 trillion (vs 12M20: IDR1.7
  trillion, IDR1.1 trillion, and IDR842 billion).
- This is also reflected in MIKA's profitability ratio for 12M21 where GPM, EBIT Margin, and NPM recorded at 52.0%, 38.3%, and 28.2% (vs 12M20: 49.5%, 32.8%, dan 24.6%) respectively.

### **MIKA's Margin Ratios**

Source: Company Data, NHKSI Research