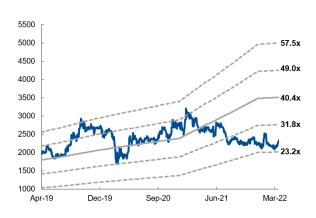

### **Dynamic Forward P/E Band** (Last 3 Years)

Source: Company Data, NHKSI Research

### Recommend Buy with TP of IDR2,700

 We recommend Buy for MIKA with a target price of IDR2,700/share. This TP implies P/E 31.8x or -1 STD with a potential upside of 15.9%. Meanwhile, revenue and net profit for 2022F is projected to be at IDR4.4 trillion and IDR1.3 trillion.