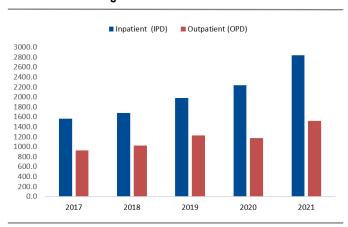

### MIKA's Revenue Segments

Source: Company Data, NHKSI Research

### 12M21 Performance Grows

- MIKA booked a 4Q21 revenue of IDR946 billion or down 6.9% from the previous quarter (vs 3Q21: IDR1.0 trillion). However, cumulatively, MIKA still successfully recorded a revenue increase by 27.3% YoY to IDR4.3 trillion.
- The lower revenue decline in 4Q21 happened due to declining Covid-19 cases and patients.
   This is reflected in the inpatient and number of operational beds for Covid-19 patients which fell by 93.1% and 70.0% from the previous quarter.
- The total volume of patient grew 10.2% in 12M21 to 2,478 thousands (vs 12M20: 2,248 thousands), with Bed Occupancy Ratio (BOR) of 57.3% (vs 12M20: 53.1%), while Average Length of Stay (ALoS) was at 3.4 days (vs 12M20: 3.1 days).
- The Inpatient segment contributed the largest to 12M21 revenue, and jumped 26.5% YoY to IDR2.8 trillion (vs 12M20: IDR2.2 trillion). Meanwhile, revenue from Outpatient also rose 28.9% to IDR1.5 trillion (vs 12M20: IDR 1.2 trillion).
- Cumulatively, gross profit, operational profit, as well as net profit in 12M21 still performed well
  with each growing to IDR2.3 trillion, IDR1.7 trillion, and IDR1.2 trillion (vs 12M20: IDR1.7
  trillion, IDR1.1 trillion, and IDR842 billion).
- This is also reflected in MIKA's profitability ratio for 12M21 where GPM, EBIT Margin, and NPM recorded at 52.0%, 38.3%, and 28.2% (vs 12M20: 49.5%, 32.8%, dan 24.6%) respectively.