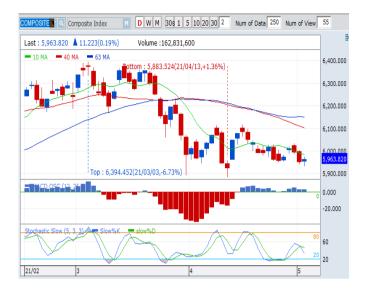

# Daily | 05 May, 2021

| CI | Index  |  |
|----|--------|--|
| u  | IIIuex |  |

 May. 04
 5,963.82

 Chg.
 +11.22pts (+0.19%)

 Volume (bn shares)
 162.83

 Value (IDR tn)
 9.20

Adv. 223 Dec. 252 Unc. 262 Untr. 93