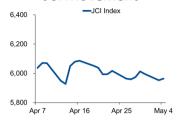

#### JCI Movement

Domestically, JCI seems to still struggle within the range of its normal consolidation. Market participants will be watching the release of Indonesia's GDP figures for the first quarter of 2021, where the consensus estimates the economy to still be in a contraction zone. Technically, JCI still has the opportunity to continue strengthening with a range of movements at 5,932 - 6,030.